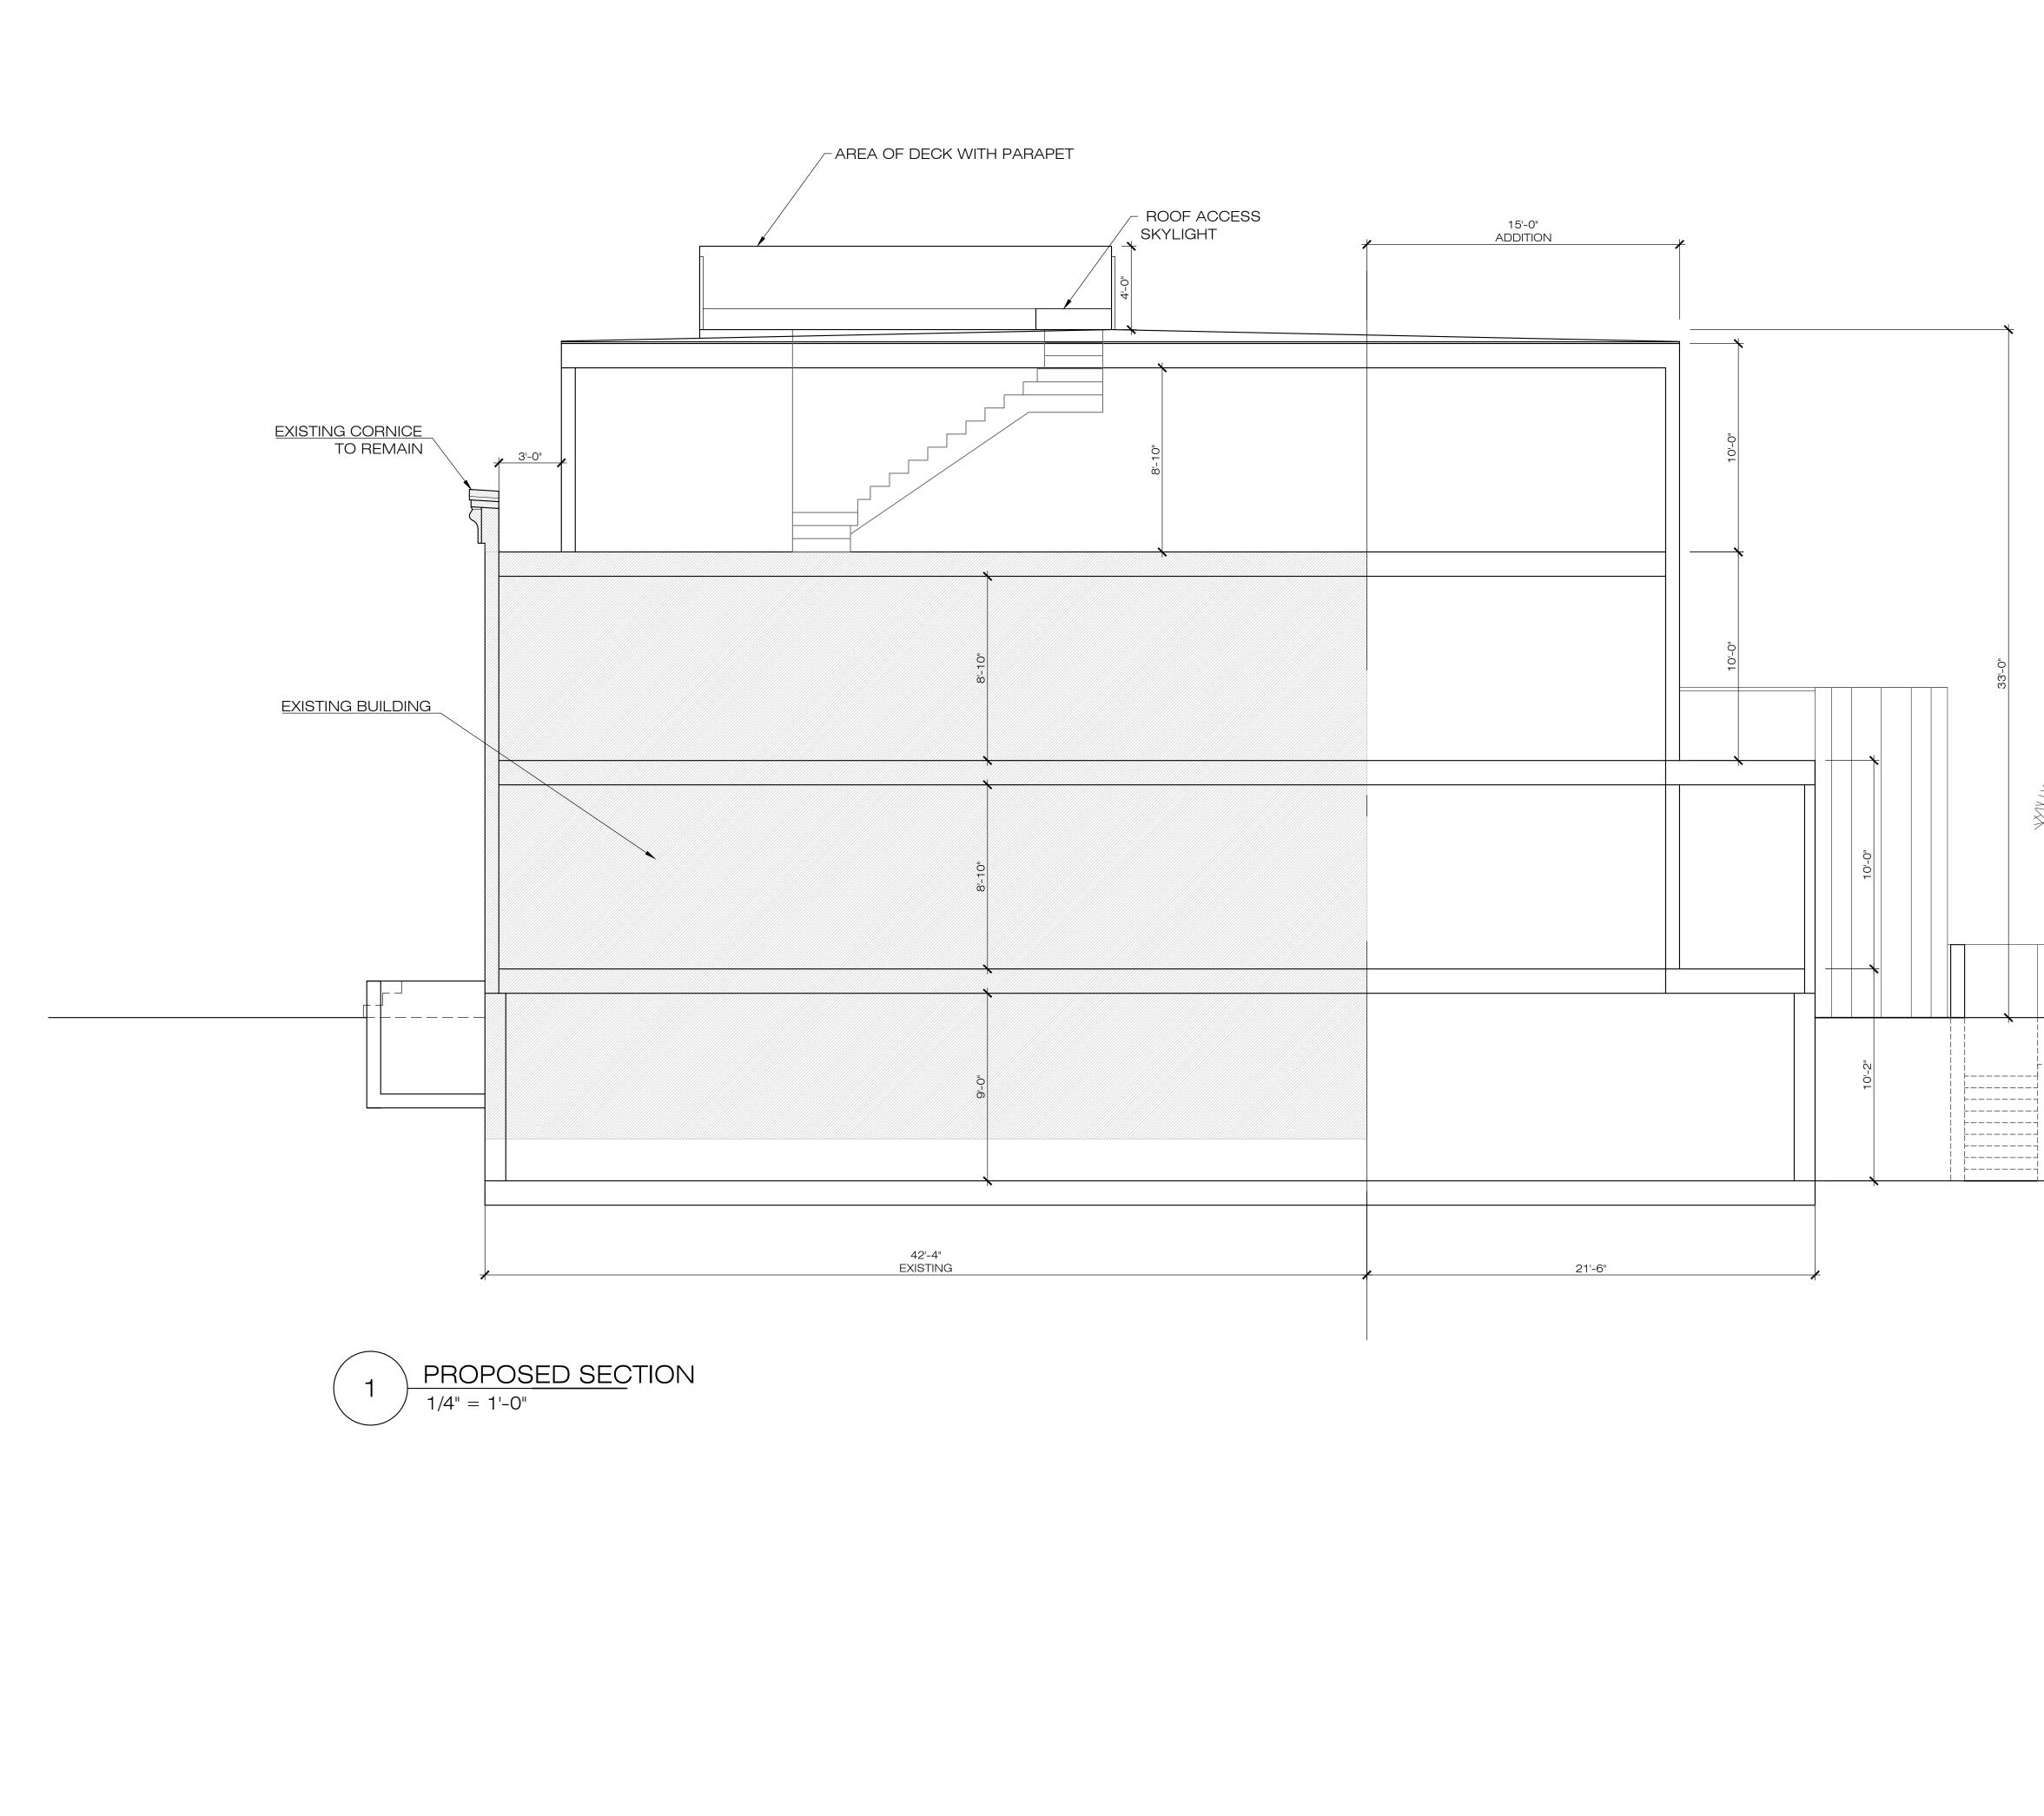

| GENERAL NOTES / ZONING CODE ANALYSIS |                                |                         | 1151 Oates St NE<br>Washington, DC 20002 |          |
|--------------------------------------|--------------------------------|-------------------------|------------------------------------------|----------|
| ZONING DISTRICT                      | RF-1                           |                         | TOTAL LOT AREA                           | 3,750 SF |
| USE GROUP                            | (R-2) RESIDEI                  | NTIAL MULTI-FAMILY      | TOTAL LOT WIDTH                          | 25'-0"   |
|                                      |                                |                         |                                          |          |
| LOT                                  | 0804                           |                         |                                          |          |
| SQUARE                               | 4064                           |                         | -                                        |          |
| REQUIREMENT                          | EXISTING                       | ALLOWABLE /<br>REQUIRED | PROPOSED                                 |          |
| LOT OCCUPANCY                        | 20% (766 SF)                   | 60% (2250 SF)           | 29% (1085 SF) NO CHA                     | NGE      |
| HEIGHT                               | 24'-0" / 2 STORIES<br>+ CELLAR | 35 FT / 3 STORIES       | 33'-0" FT / 3 STORIES + CELL             | AR       |
| F.A.R.                               | -                              | -                       | -                                        |          |
| SIDEYARD WIDTH                       | EXISTING                       | 0                       | EXISTING(NO CHANGE                       | Ξ)       |
| REAR YARD SETBACK                    | 93'-0"                         | 20 FT MIN               | 77'-8" / NO CHANGE                       |          |
| PARKING                              | 1                              | 0                       | 3                                        |          |
| FRONT YARD                           | N/A                            | N/A                     | EXISTING (NO CHANG                       | iΕ)      |
| DWELLING UNITS                       | 2                              | -                       | 3                                        |          |
| PERVIOUS SURFACE                     | -                              | 20%                     | MORE THAN 20%                            |          |
|                                      |                                |                         |                                          |          |