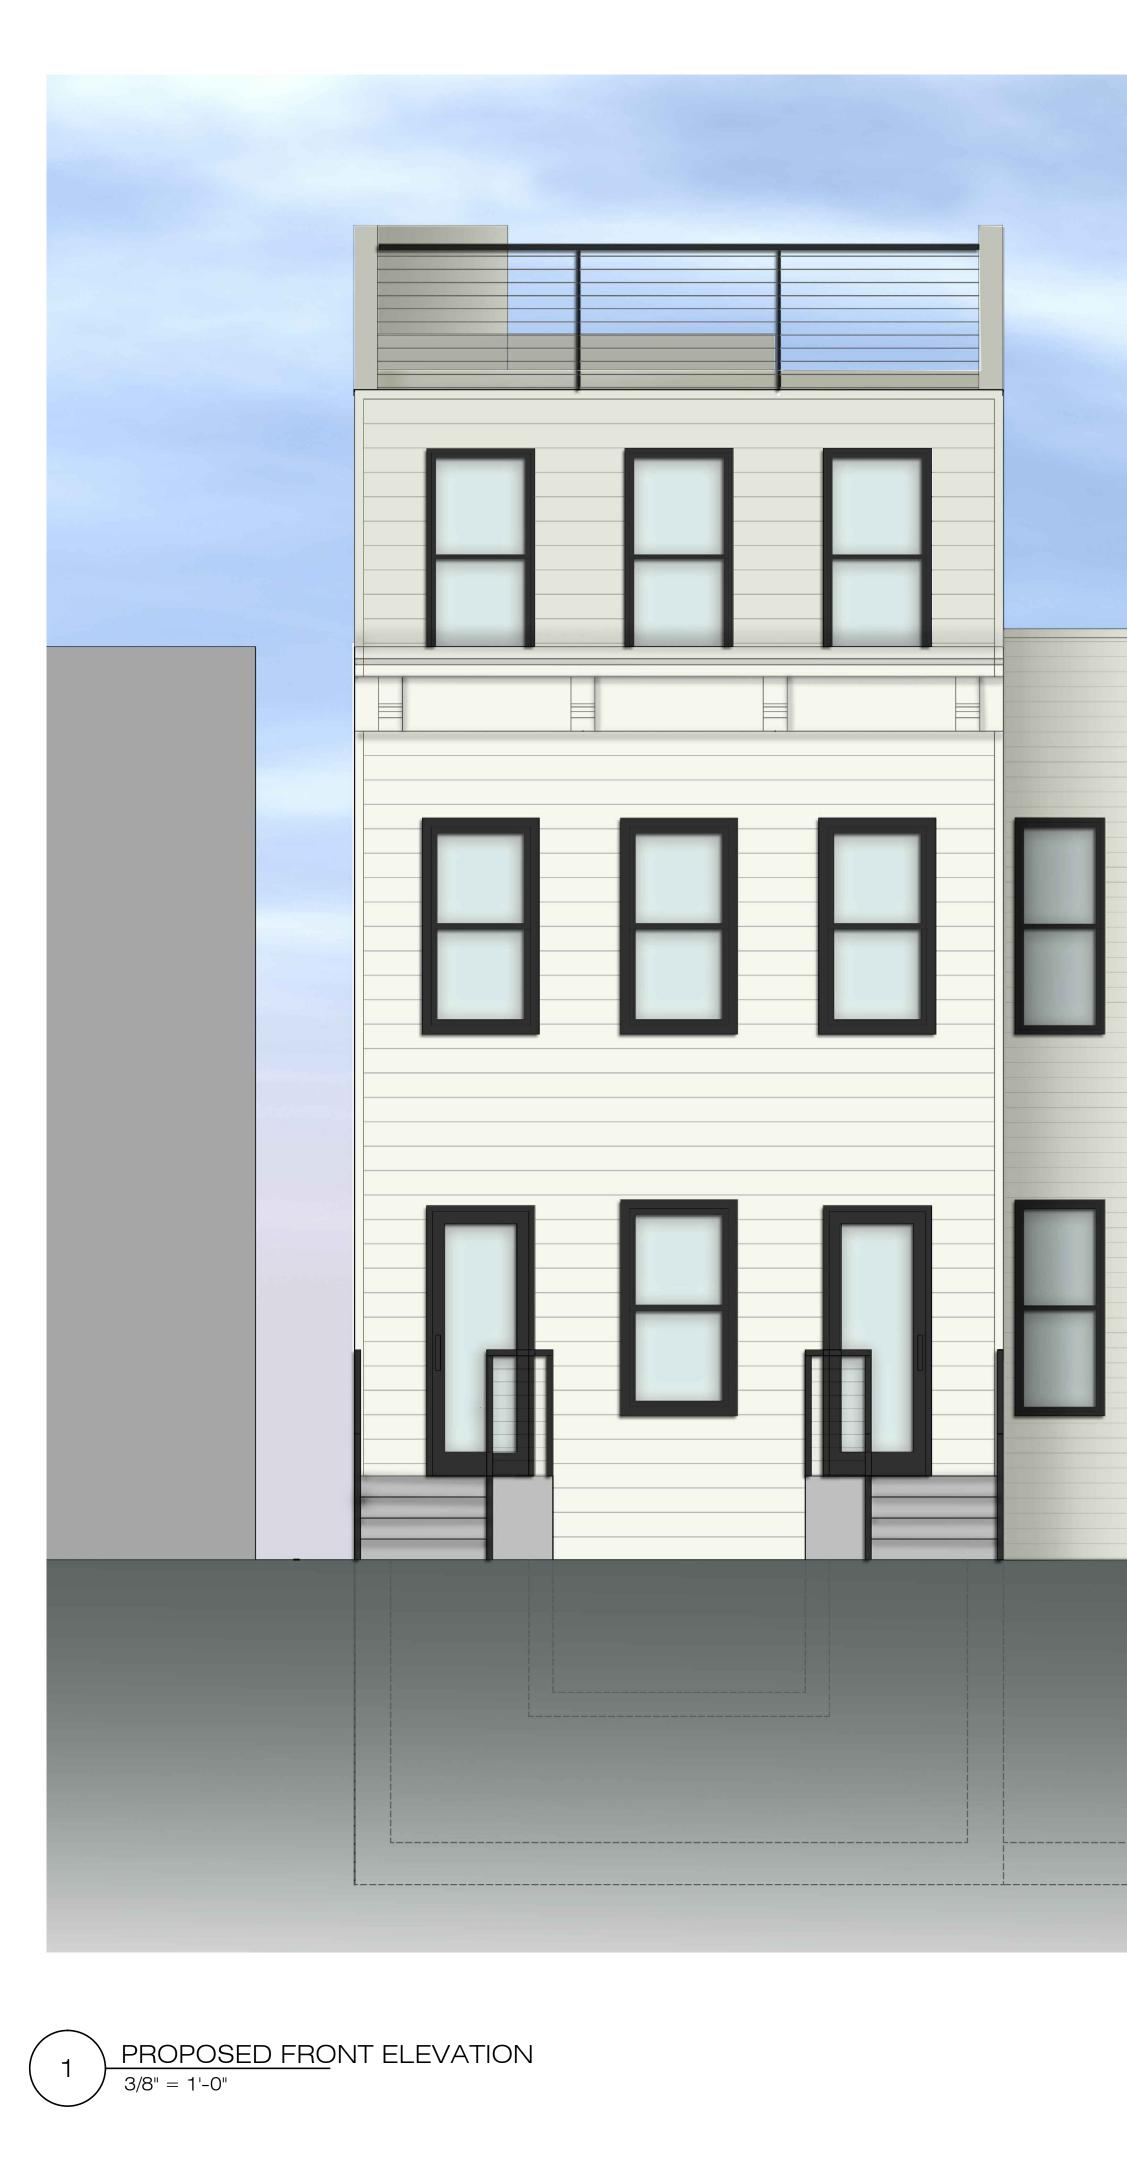

| GENERAL NOTES / ZONING CODE ANALYSIS |                                |                         | 1151 Oates St NE<br>Washington, DC 20002 |          |
|--------------------------------------|--------------------------------|-------------------------|------------------------------------------|----------|
| ZONING DISTRICT                      | RF-1                           |                         | TOTAL LOT AREA                           | 3,750 SF |
| USE GROUP                            | (R-2) RESIDEI                  | NTIAL MULTI-FAMILY      | TOTAL LOT WIDTH                          | 25'-0"   |
|                                      |                                |                         |                                          |          |
| LOT                                  | 0804                           |                         |                                          |          |
| SQUARE                               | 4064                           |                         | -                                        |          |
| REQUIREMENT                          | EXISTING                       | ALLOWABLE /<br>REQUIRED | PROPOSED                                 |          |
| LOT OCCUPANCY                        | 20% (766 SF)                   | 60% (2250 SF)           | 29% (1085 SF) NO CHA                     | NGE      |
| HEIGHT                               | 24'-0" / 2 STORIES<br>+ CELLAR | 35 FT / 3 STORIES       | 33'-0" FT / 3 STORIES + CELL             | AR       |
| F.A.R.                               | -                              | -                       | -                                        |          |
| SIDEYARD WIDTH                       | EXISTING                       | 0                       | EXISTING(NO CHANGE                       | Ξ)       |
| REAR YARD SETBACK                    | 93'-0"                         | 20 FT MIN               | 77'-8" / NO CHANGE                       |          |
| PARKING                              | 1                              | 0                       | 3                                        |          |
| FRONT YARD                           | N/A                            | N/A                     | EXISTING (NO CHANG                       | iΕ)      |
| DWELLING UNITS                       | 2                              | -                       | 3                                        |          |
| PERVIOUS SURFACE                     | -                              | 20%                     | MORE THAN 20%                            |          |
|                                      |                                |                         |                                          |          |