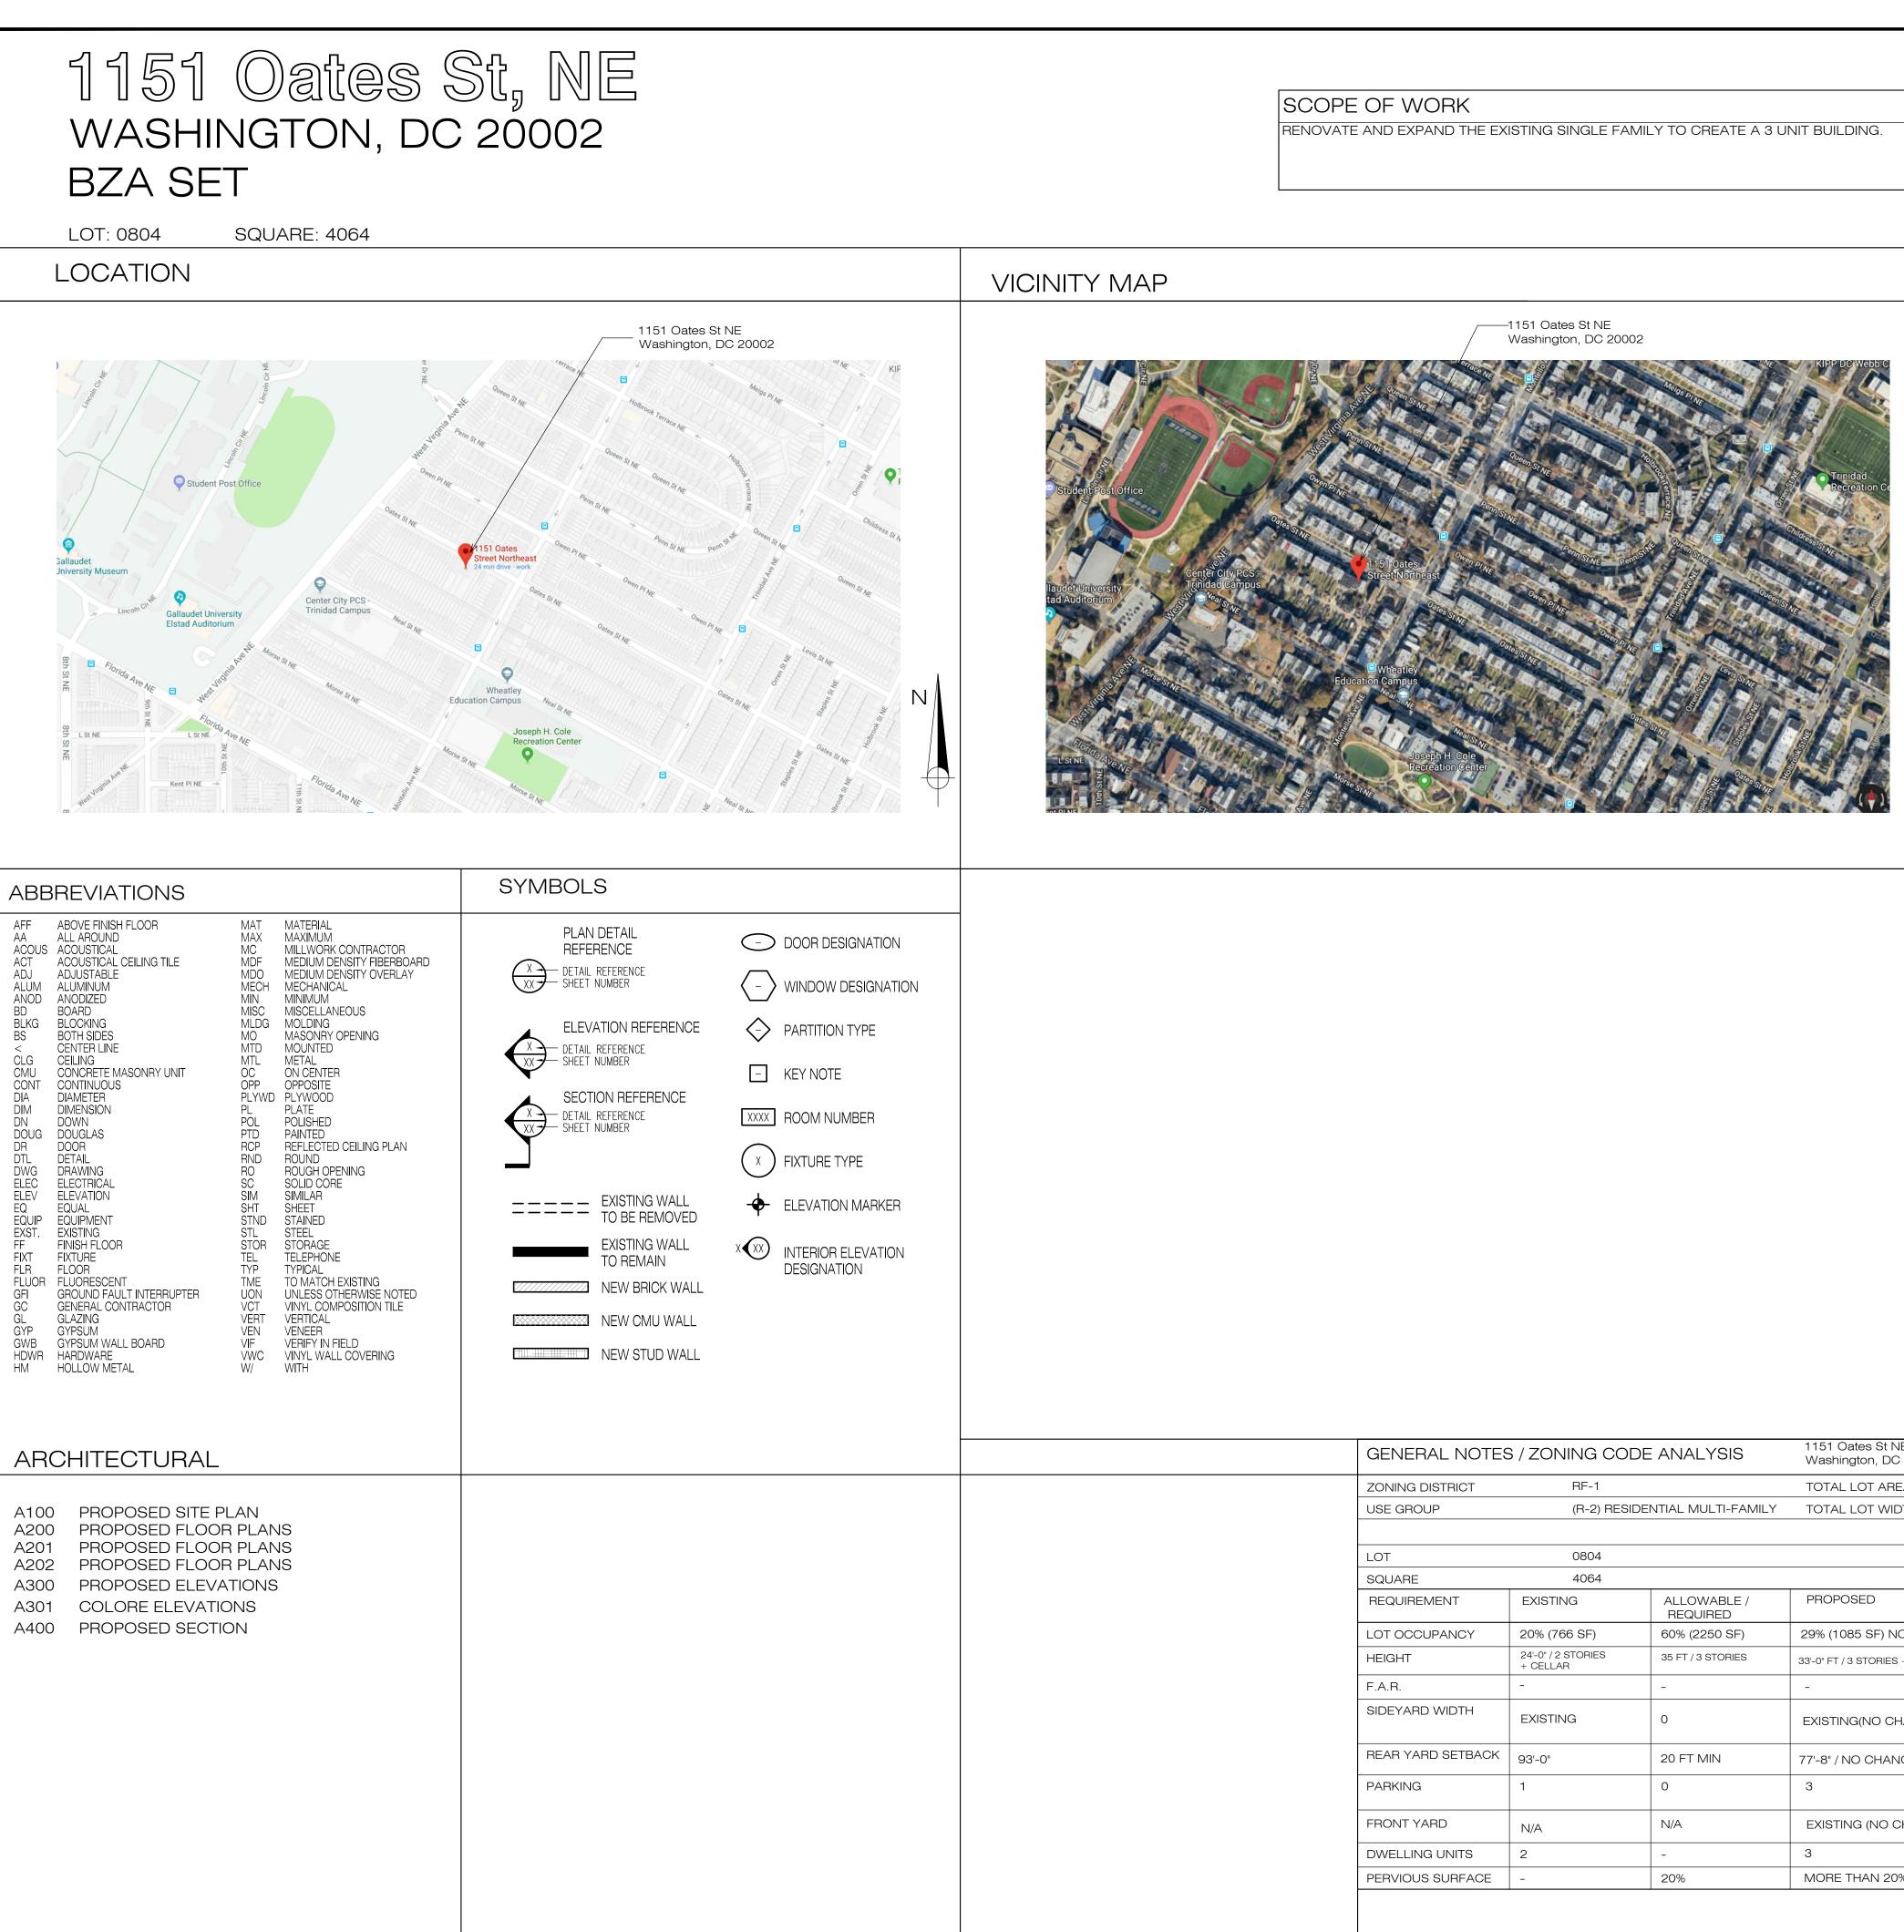

| GENERAL NOTES / ZONING CODE ANALYSIS |                                |                         | 1151 Oates St NE<br>Washington, DC 20002 |          |
|--------------------------------------|--------------------------------|-------------------------|------------------------------------------|----------|
| ZONING DISTRICT                      | RF-1                           |                         | TOTAL LOT AREA                           | 3,750 SF |
| USE GROUP                            | (R-2) RESIDEI                  | NTIAL MULTI-FAMILY      | TOTAL LOT WIDTH                          | 25'-0"   |
|                                      |                                |                         |                                          |          |
| LOT                                  | 0804                           |                         |                                          |          |
| SQUARE                               | 4064                           |                         | -                                        |          |
| REQUIREMENT                          | EXISTING                       | ALLOWABLE /<br>REQUIRED | PROPOSED                                 |          |
| LOT OCCUPANCY                        | 20% (766 SF)                   | 60% (2250 SF)           | 29% (1085 SF) NO CHA                     | NGE      |
| HEIGHT                               | 24'-0" / 2 STORIES<br>+ CELLAR | 35 FT / 3 STORIES       | 33'-0" FT / 3 STORIES + CELL             | AR       |
| F.A.R.                               | -                              | -                       | -                                        |          |
| SIDEYARD WIDTH                       | EXISTING                       | 0                       | EXISTING(NO CHANGE                       | Ξ)       |
| REAR YARD SETBACK                    | 93'-0"                         | 20 FT MIN               | 77'-8" / NO CHANGE                       |          |
| PARKING                              | 1                              | 0                       | 3                                        |          |
| FRONT YARD                           | N/A                            | N/A                     | EXISTING (NO CHANG                       | iΕ)      |
| DWELLING UNITS                       | 2                              | -                       | 3                                        |          |
| PERVIOUS SURFACE                     | -                              | 20%                     | MORE THAN 20%                            |          |
|                                      |                                |                         |                                          |          |