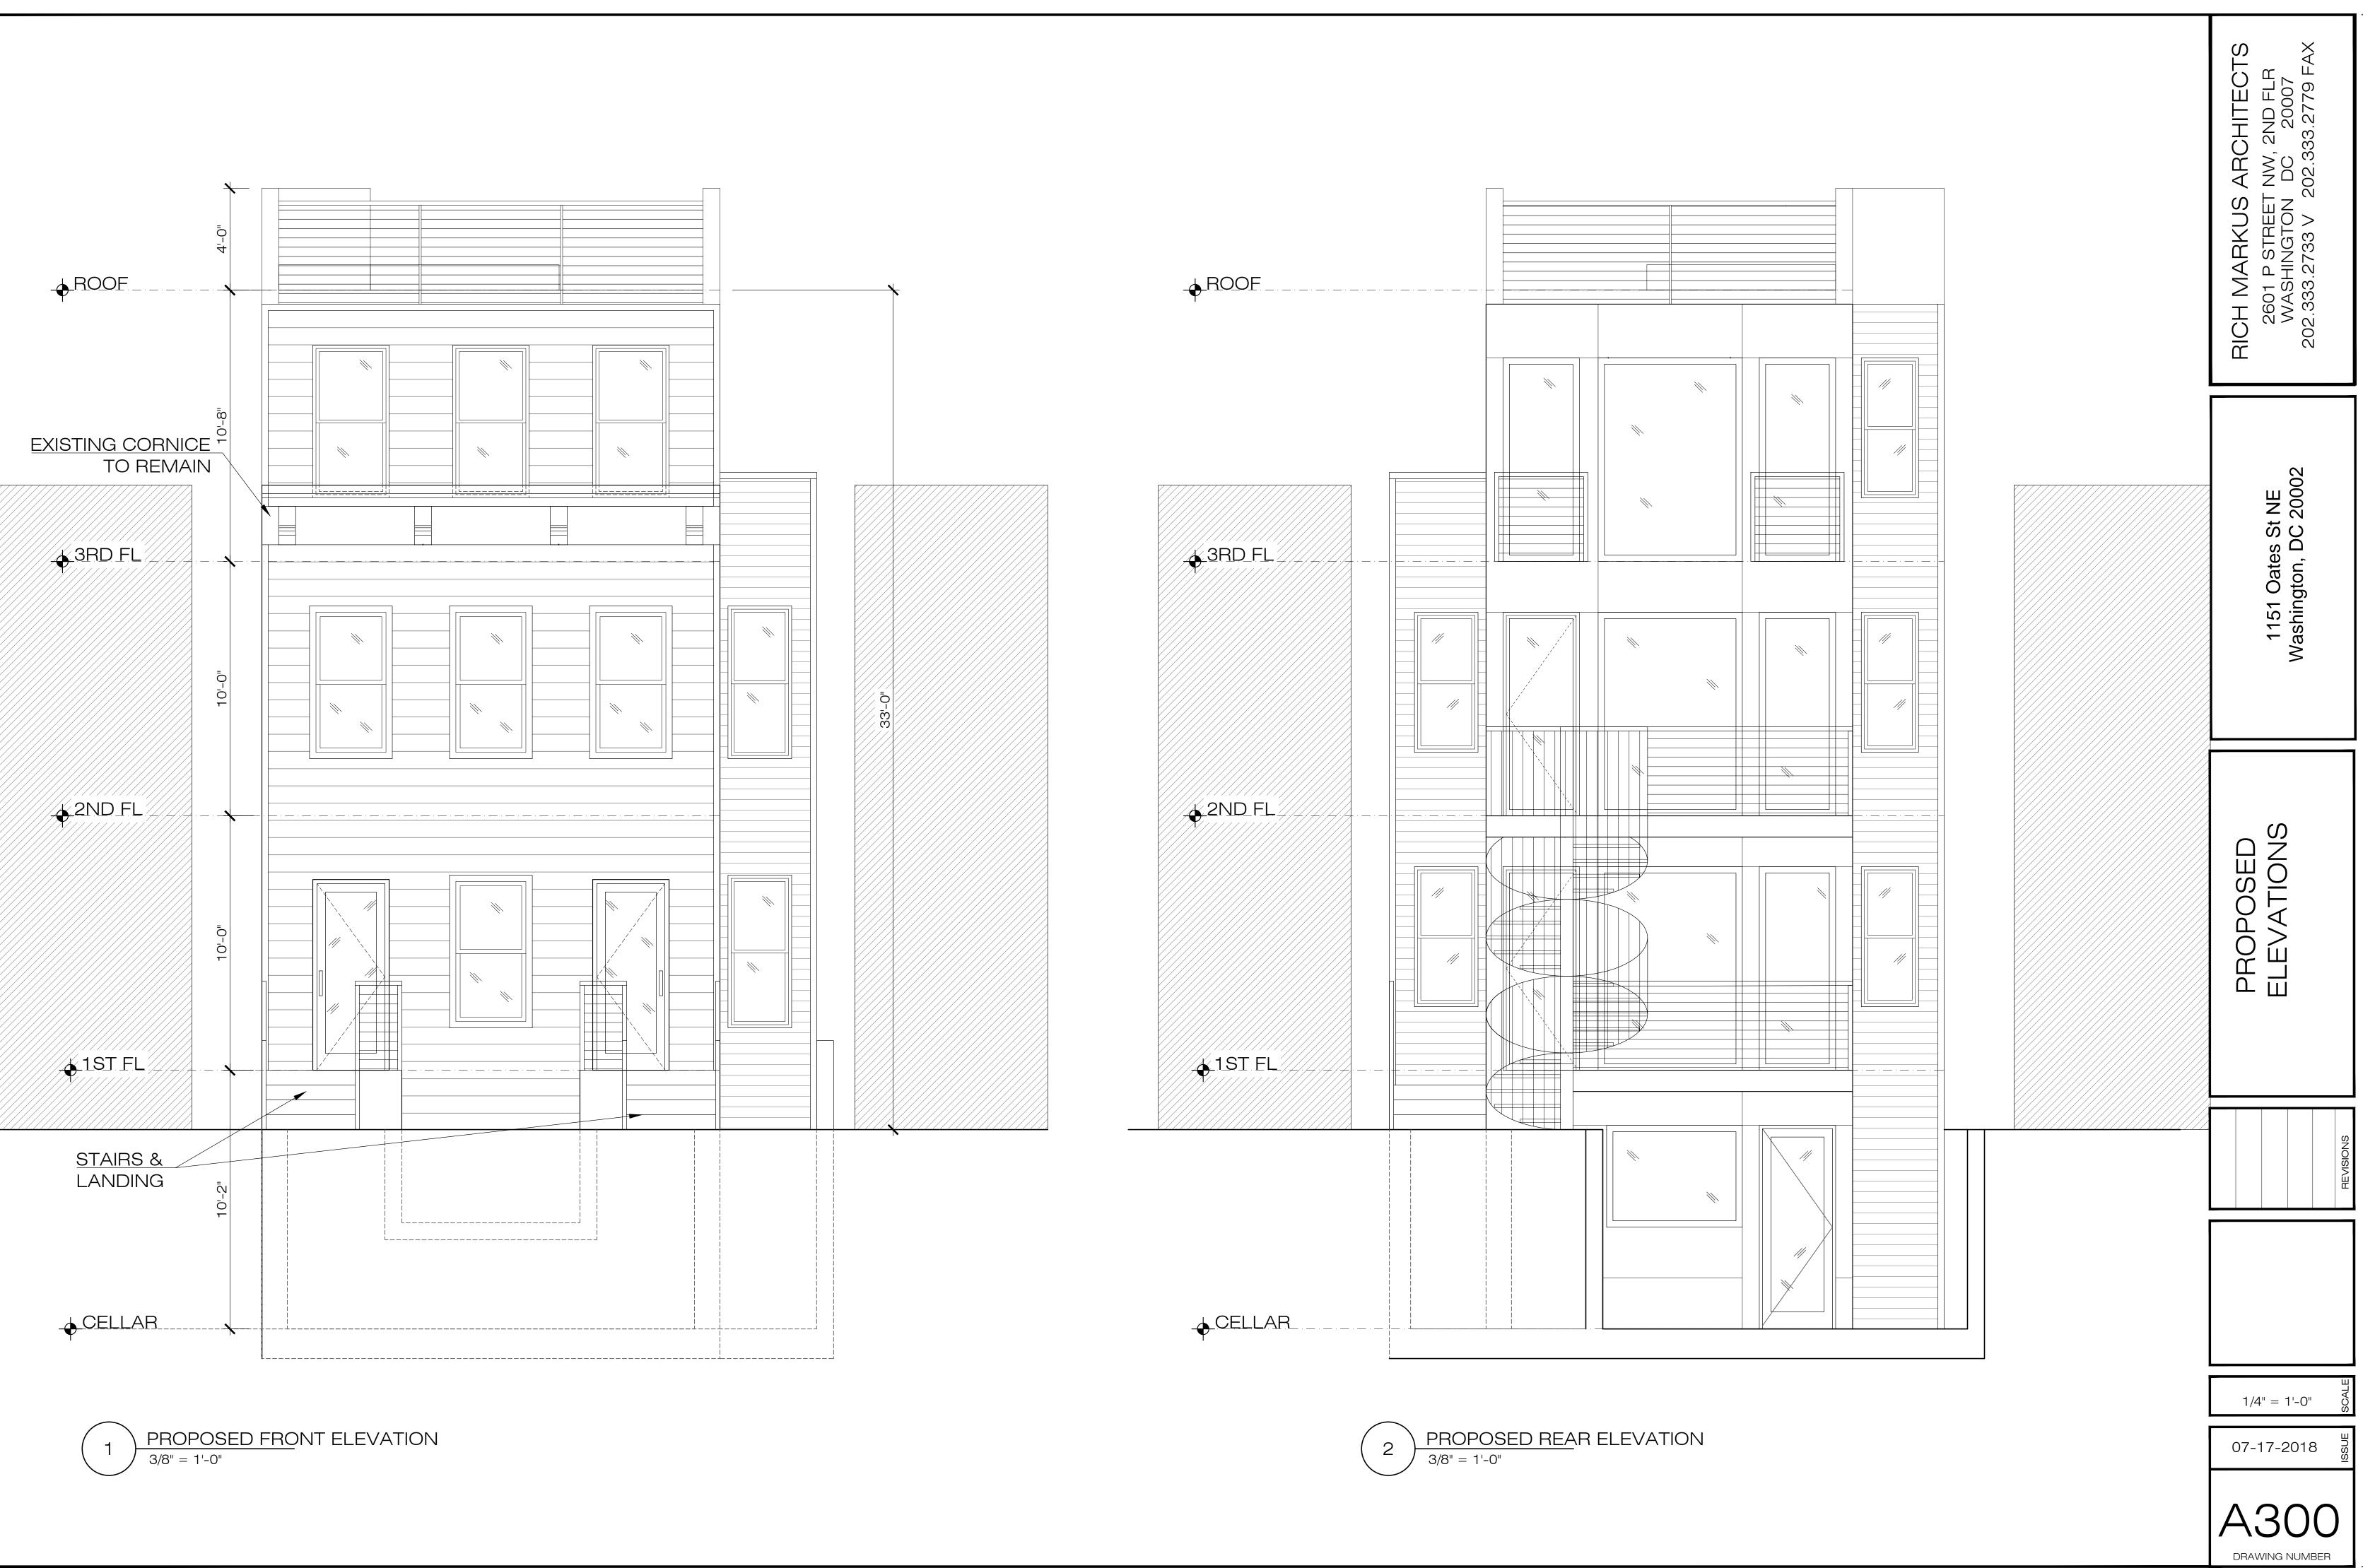

| GENERAL NOTES / ZONING CODE ANALYSIS |                                |                         | 1151 Oates St NE<br>Washington, DC 20002 |          |
|--------------------------------------|--------------------------------|-------------------------|------------------------------------------|----------|
| ZONING DISTRICT                      | RF-1                           |                         | TOTAL LOT AREA                           | 3,750 SF |
| USE GROUP                            | (R-2) RESIDEI                  | NTIAL MULTI-FAMILY      | TOTAL LOT WIDTH                          | 25'-0"   |
|                                      |                                |                         |                                          |          |
| LOT                                  | 0804                           |                         |                                          |          |
| SQUARE                               | 4064                           |                         | -                                        |          |
| REQUIREMENT                          | EXISTING                       | ALLOWABLE /<br>REQUIRED | PROPOSED                                 |          |
| LOT OCCUPANCY                        | 20% (766 SF)                   | 60% (2250 SF)           | 29% (1085 SF) NO CHA                     | NGE      |
| HEIGHT                               | 24'-0" / 2 STORIES<br>+ CELLAR | 35 FT / 3 STORIES       | 33'-0" FT / 3 STORIES + CELL             | AR       |
| F.A.R.                               | -                              | -                       | -                                        |          |
| SIDEYARD WIDTH                       | EXISTING                       | 0                       | EXISTING(NO CHANGE                       | Ξ)       |
| REAR YARD SETBACK                    | 93'-0"                         | 20 FT MIN               | 77'-8" / NO CHANGE                       |          |
| PARKING                              | 1                              | 0                       | 3                                        |          |
| FRONT YARD                           | N/A                            | N/A                     | EXISTING (NO CHANG                       | iΕ)      |
| DWELLING UNITS                       | 2                              | -                       | 3                                        |          |
| PERVIOUS SURFACE                     | -                              | 20%                     | MORE THAN 20%                            |          |
|                                      |                                |                         |                                          |          |