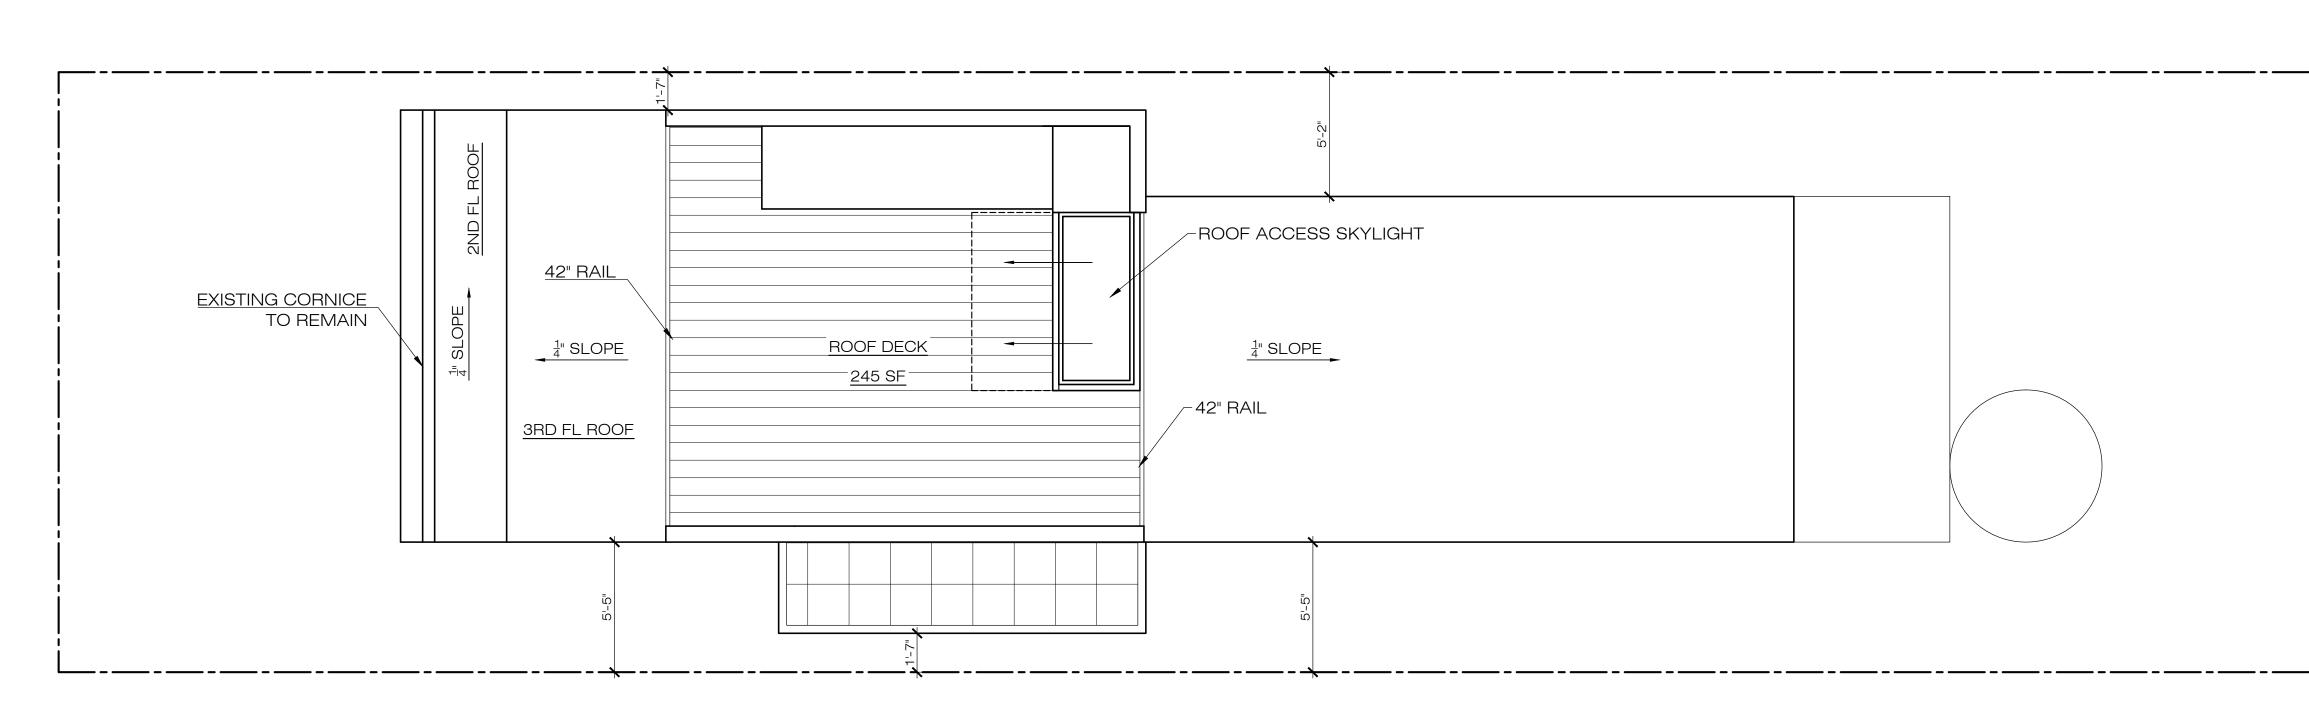

|



w

F-1 FINISH # TAG- NUMBER DESIGNATES FINISHES RE: THIS SHEET FOR FINISH SCHEDULE





 $\begin{array}{c}
1 \\
1/4" = 1'-0"
\end{array}$ 

(1) KEY NOTE- SEE NOTES ON DRAWING SHEET.

RE: THIS SHEET FOR FINISH BOTILLOL WINDOW TAG- LETTER DESIGNATES WINDOW TYPE RE: SHEET A-002 FOR WINDOW SCHEDULE DOOR TAG- NUMBER DESIGNATES DOOR TYPE, LETTER DESIGNATES SUB TYPE. RE: SHEET A-002 FOR DOOR SCHEDULE









## GENERAL NOTES

| Α. | ALL DIMENSIONS ARE TO FACE OF FINISHED PARTITION, U.1<br>ADDITIONAL DIMENSIONS AS REQUIRED.                |
|----|------------------------------------------------------------------------------------------------------------|
| В. | ALL NEW DOORS SHALL BE LOCATED AT A DISTANCE OF 4"<br>INSIDE EDGE OF TO ANY CONSTRUCTION, PER ANSI / ADA R |
| C. | ALL LATCHSETS SHALL BE INSTALLED WITH THE LEVER AT