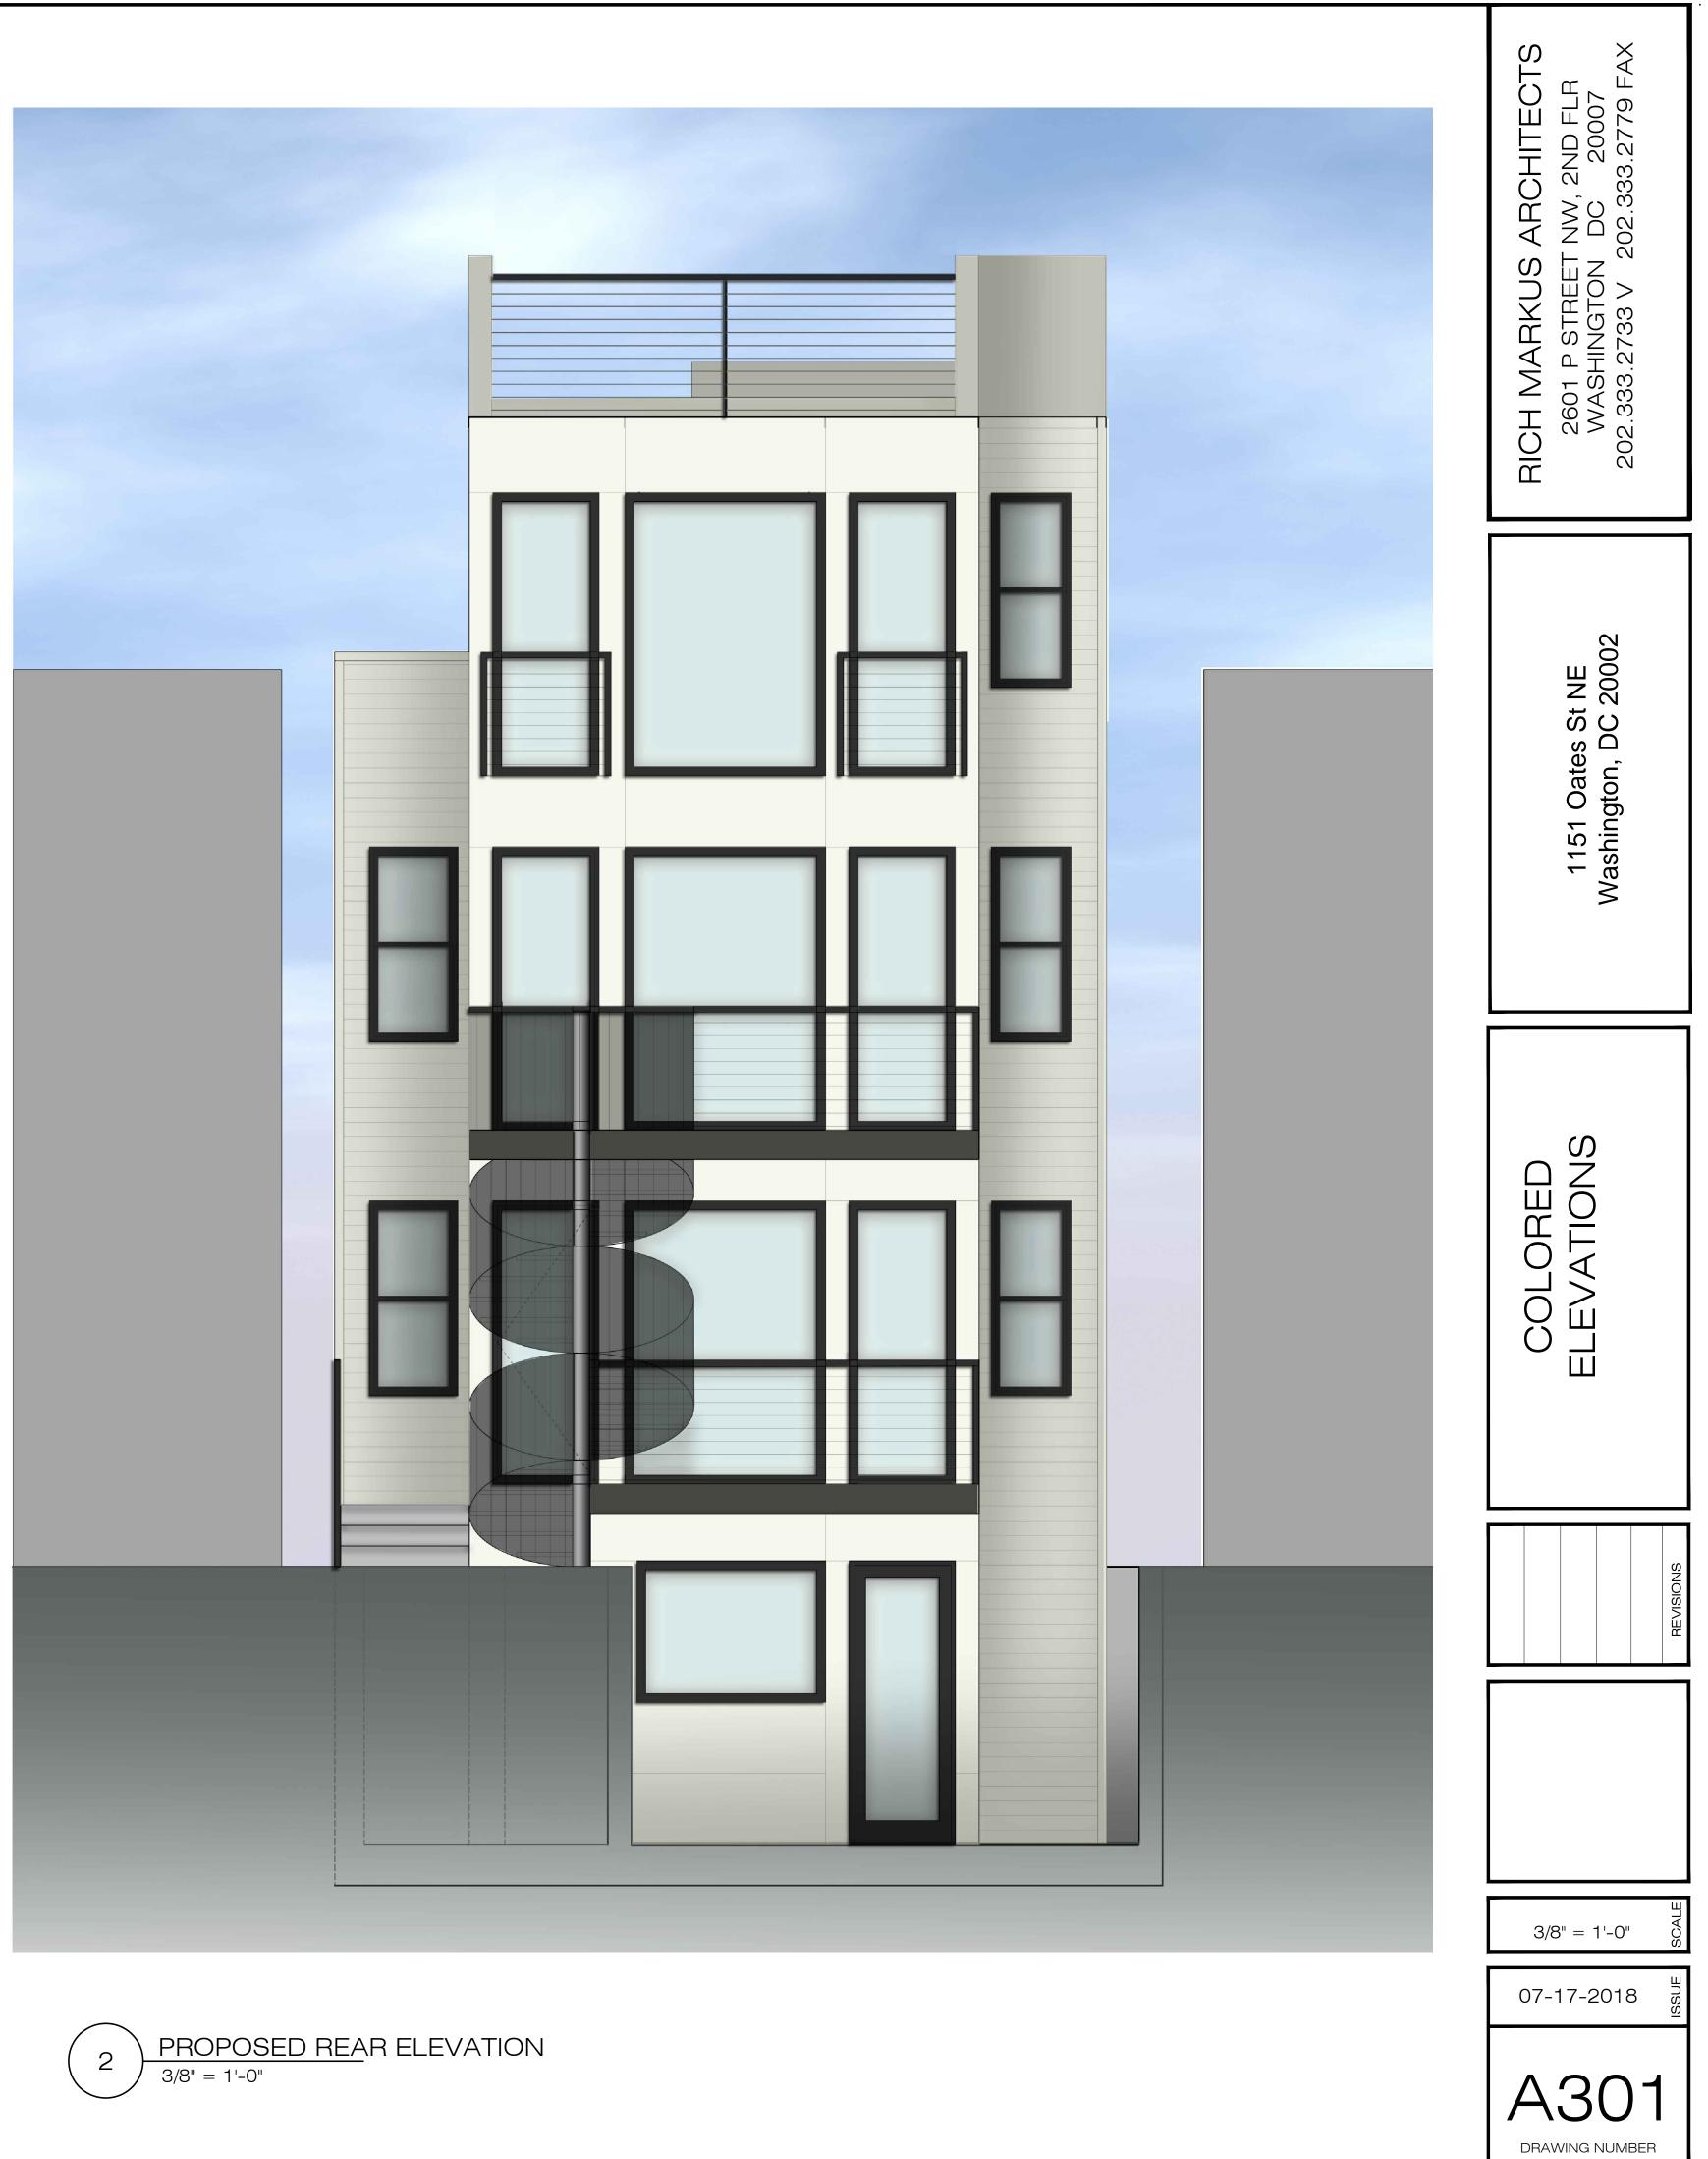

| GENERAL NOTES / ZONING CODE ANALYSIS |                                |                         | 1151 Oates St NE<br>Washington, DC 20002 |          |
|--------------------------------------|--------------------------------|-------------------------|------------------------------------------|----------|
| ZONING DISTRICT                      | RF-1                           |                         | TOTAL LOT AREA                           | 3,750 SF |
| USE GROUP                            | (R-2) RESIDEI                  | NTIAL MULTI-FAMILY      | TOTAL LOT WIDTH                          | 25'-0"   |
|                                      |                                |                         |                                          |          |
| LOT                                  | 0804                           |                         |                                          |          |
| SQUARE                               | 4064                           |                         | -                                        |          |
| REQUIREMENT                          | EXISTING                       | ALLOWABLE /<br>REQUIRED | PROPOSED                                 |          |
| LOT OCCUPANCY                        | 20% (766 SF)                   | 60% (2250 SF)           | 29% (1085 SF) NO CHA                     | NGE      |
| HEIGHT                               | 24'-0" / 2 STORIES<br>+ CELLAR | 35 FT / 3 STORIES       | 33'-0" FT / 3 STORIES + CELL             | AR       |
| F.A.R.                               | -                              | -                       | -                                        |          |
| SIDEYARD WIDTH                       | EXISTING                       | 0                       | EXISTING(NO CHANGE                       | Ξ)       |
| REAR YARD SETBACK                    | 93'-0"                         | 20 FT MIN               | 77'-8" / NO CHANGE                       |          |
| PARKING                              | 1                              | 0                       | 3                                        |          |
| FRONT YARD                           | N/A                            | N/A                     | EXISTING (NO CHANG                       | iΕ)      |
| DWELLING UNITS                       | 2                              | -                       | 3                                        |          |
| PERVIOUS SURFACE                     | -                              | 20%                     | MORE THAN 20%                            |          |
|                                      |                                |                         |                                          |          |